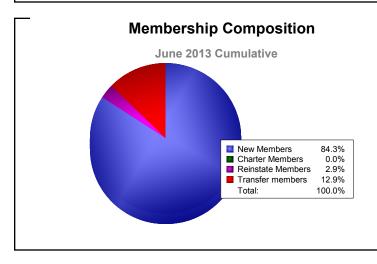

**District 39 E** 

| Year      | New<br>Clubs | Dropped<br>Clubs | Gain/<br>Loss<br>Clubs | New<br>Members | Charter<br>Members | Reinstate<br>Members | Transfer<br>Members | Total<br>Member<br>Added | Total<br>Members<br>Dropped | Gain/<br>Loss<br>Members |
|-----------|--------------|------------------|------------------------|----------------|--------------------|----------------------|---------------------|--------------------------|-----------------------------|--------------------------|
| 2008-2009 | 0            | -2               | -2                     | 55             | 0                  | 1                    | 0                   | 56                       | -90                         | -34                      |
| 2009-2010 | 0            | -2               | -2                     | 54             | 0                  | 7                    | 1                   | 62                       | -89                         | -27                      |
| 2010-2011 | 0            | 0                | 0                      | 39             | 0                  | 2                    | 3                   | 44                       | -79                         | -35                      |
| 2011-2012 | 0            | -1               | -1                     | 32             | 0                  | 0                    | 2                   | 34                       | -88                         | -54                      |
| 2012-2013 | 0            | 0                | 0                      | 59             | 0                  | 2                    | 9                   | 70                       | -85                         | -15                      |
| Average   | 0            | -1               | -1                     | 48             | 0                  | 2                    | 3                   | 53                       | -86                         | -33                      |