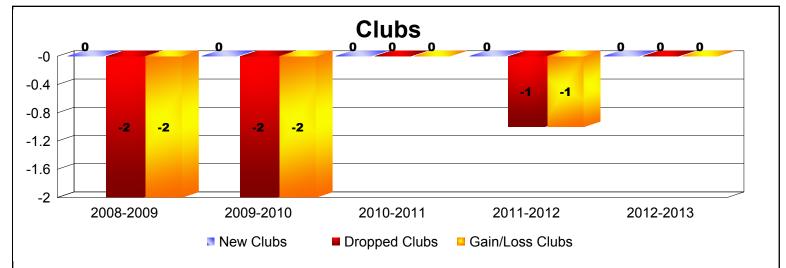

**District 39 E** 

| Year      | New<br>Clubs | Dropped<br>Clubs | Gain/<br>Loss<br>Clubs | New<br>Members | Charter<br>Members | Reinstate<br>Members | Transfer<br>Members | Total<br>Member<br>Added | Total<br>Members<br>Dropped | Gain/<br>Loss<br>Members |
|-----------|--------------|------------------|------------------------|----------------|--------------------|----------------------|---------------------|--------------------------|-----------------------------|--------------------------|
| 2008-2009 | 0            | -2               | -2                     | 55             | 0                  | 1                    | 0                   | 56                       | -90                         | -34                      |
| 2009-2010 | 0            | -2               | -2                     | 54             | 0                  | 7                    | 1                   | 62                       | -89                         | -27                      |
| 2010-2011 | 0            | 0                | 0                      | 39             | 0                  | 2                    | 3                   | 44                       | -79                         | -35                      |
| 2011-2012 | 0            | -1               | -1                     | 32             | 0                  | 0                    | 2                   | 34                       | -88                         | -54                      |
| 2012-2013 | 0            | 0                | 0                      | 59             | 0                  | 2                    | 9                   | 70                       | -85                         | -15                      |
| Average   | 0            | -1               | -1                     | 48             | 0                  | 2                    | 3                   | 53                       | -86                         | -33                      |