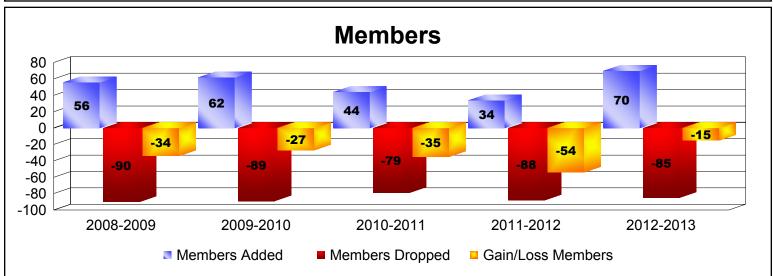

**District 39 E** 

| Year      | New<br>Clubs | Dropped<br>Clubs | Gain/<br>Loss<br>Clubs | New<br>Members | Charter<br>Members | Reinstate<br>Members | Transfer<br>Members | Total<br>Member<br>Added | Total<br>Members<br>Dropped | Gain/<br>Loss<br>Members |
|-----------|--------------|------------------|------------------------|----------------|--------------------|----------------------|---------------------|--------------------------|-----------------------------|--------------------------|
| 2008-2009 | 0            | -2               | -2                     | 55             | 0                  | 1                    | 0                   | 56                       | -90                         | -34                      |
| 2009-2010 | 0            | -2               | -2                     | 54             | 0                  | 7                    | 1                   | 62                       | -89                         | -27                      |
| 2010-2011 | 0            | 0                | 0                      | 39             | 0                  | 2                    | 3                   | 44                       | -79                         | -35                      |
| 2011-2012 | 0            | -1               | -1                     | 32             | 0                  | 0                    | 2                   | 34                       | -88                         | -54                      |
| 2012-2013 | 0            | 0                | 0                      | 59             | 0                  | 2                    | 9                   | 70                       | -85                         | -15                      |
| Average   | 0            | -1               | -1                     | 48             | 0                  | 2                    | 3                   | 53                       | -86                         | -33                      |